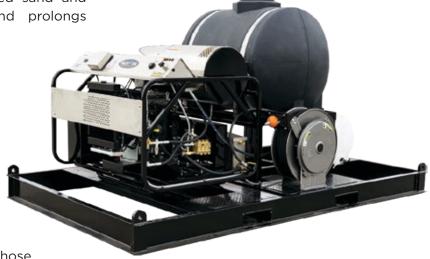

## **HYDROSTATIC FLUSHING UNIT**

MEYER's Hydrostatic Flushing Units combine pressure, hot water, and chemical solvent to remove packed sand and debris from valves. This reduces wear and prolongs component life.

## **Standard Features**

- Kohler diesel motor
- Cat 4,500 psi Triplex pump
- Single 225-gallon poly water tank
- 30-gallon chemical tank
- 100-foot x ½" 6,000 psi flushing hose
- 100-foot spring retract hose reel for flushing hose
- Pistol-style hand valve with integral unloader
- Diesel burner to heat water