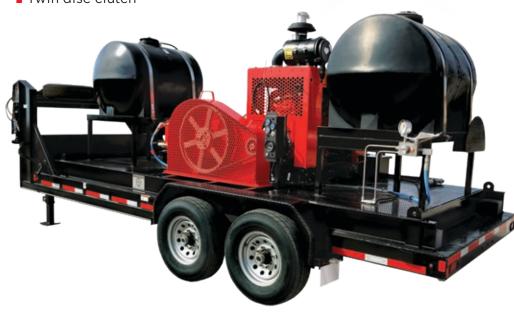

## **HYDROSTATIC MOBILE TEST UNIT**

MEYER's Hydrostatic Mobile Test Units are used to quickly and safely field test valves and wellhead components. Long hoses allow operators to work from a safe distance away.

## **Standard Features**

- 100 HP John Deere diesel motor
- NOV 15,000 psi Triplex pump
- Single or dual 225-gallon poly tank
- Pressure-Trol valve for easy use and quick repairs in the field
- 10 micron stainless steel filter housing filters supply and return fluid
- Stainless steel relief valve with redundant rupture disc assembly

## Twin disc clutch